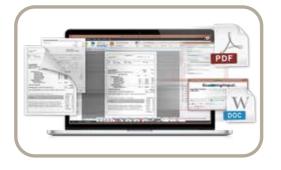

#### Searchable PDF File Format Available

The MobileOffice S410 Plus comes with ABBYY FineReader make it easy to convert scanned document and images into Word, Excel and searchable PDF. And that can preserves the original document style and text search function.

upports documents canning up tp A4 size.

Save paper documents as serarchable PDFs and find our information easier.

Convert your scanned documents into text searchable and editable files, thus making the files easier to organize, search, and share.