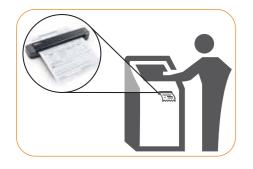

#### **Flexible Kiosk Integration**

The document can be ejected front end in order to retrieve the documents or return to the user. The flexibility offered in kiosk architecture resolves many common customization needs.