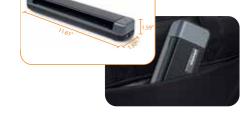

# **Compact and Lightweight Mobile Solution for All Kind of Document**

The Plustek MobileOffice S410 Plus is ultra-portable personal document imaging scanning solution. With its compact size and USB powered, it is ideal for mobile use at home, in the office or on the go. The MobileOffice S410 Plus provides general purpose scanning of various documents, including receipts, business cards, contracts, letters, plastic cards, and more. In addition, MobileOffice S410 Plus can scan documents to the cloud users can view their scanned images at anywhere at any time!

The small-footprint and light weight make the MobileOffice S410 Plus scanner easily portable and ideal for home or business users that need to scan documents from virtually anywhere.