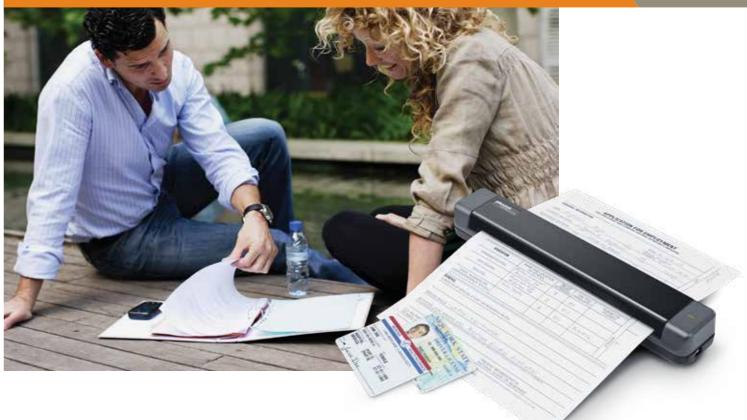

# **Compact and Lightweight Mobile Solution for All Kind of Document**

The Plustek MobileOffice S410 Plus is ultra-portable personal document imaging scanning solution. With its compact size and USB powered, it is ideal for mobile use at home, in the office or on the go. The MobileOffice S410 Plus provides general purpose scanning of various documents, including receipts, business cards, contracts, letters, plastic cards, and more. In addition, MobileOffice S410 Plus can scan documents to the cloud users can view their scanned images at anywhere at any time!

The small-footprint and light weight make the MobileOffice S410 Plus scanner easily portable and ideal for home or business users that need to scan documents from virtually anywhere.