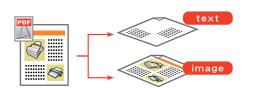

#### Searchable PDF File Format Available

The MobileOffice S410 Plus comes with ABBYY FineReader make it easy to convert scanned document and images into Word, Excel and searchable PDF. And that can preserves the original document style and text search function.

upports documents canning up tp A4 size.

Save paper documents as serarchable PDFs and find our information easier.

Convert your scanned documents into text searchable and editable files, thus making the files easier to organize, search, and share.