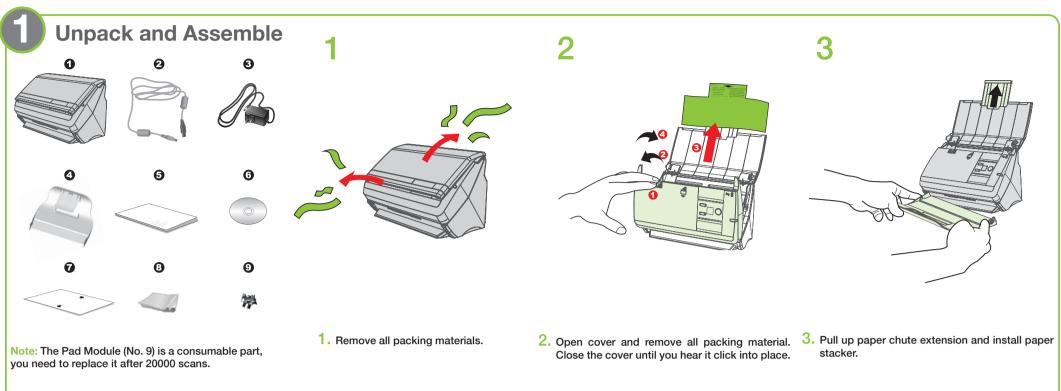

Please read this guide before using your scanner.



Scan me



JScan me









### 2. Clean Pad Module:



#### Clean ADF Glass:



# **Troubleshooting**

FAQ 1: How to scan a single sided document?

Select to scan the Front Side or the Rear Side from the dropdown list.



FAQ 2: How could I select the document type?

According to your original document, you may select Photo, Text or Photo & Text to get the best scanning



- : Use this setting if your original document is a photo. You may adjust threshold, brightness and contrast value to get best image quality.
- : Use this setting if your original contains pure text, since it is an optimal setting for regular business document.
- Photo & Text : Use this setting if your original contains a mix of graphics and texts, you will get the most balanced result.

FAQ 3: The colors of the scanned images are strange.