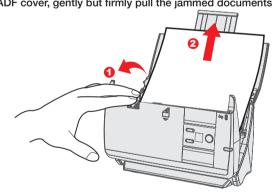

FAQ 4: How can I delete unnecessary blank pages?

Check the box Remove Blank Pages No. 1

FAQ 5: Clearing a paper jam

Open the ADF cover, gently but firmly pull the jammed documents out of the ADF.

FAQ 6: Wake up the scanner from standby mode (When the LED turns orange).