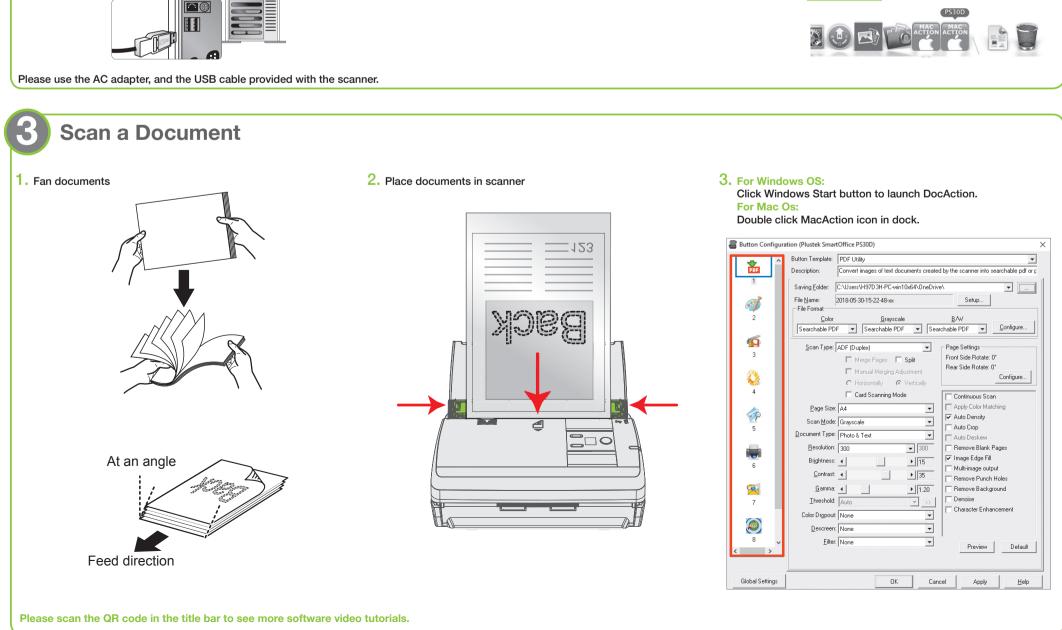

Please read this guide before using your scanner.



Scan me



JScan me









### 2. Clean Pad Module:



#### Clean ADF Glass:



# **Troubleshooting**

FAQ 1: How to scan a single sided document?

Select to scan the Front Side or the Rear Side from the dropdown list.



FAQ 2: How could I select the document type?

According to your original document, you may select Photo, Text or Photo & Text to get the best scanning



- : Use this setting if your original document is a photo. You may adjust threshold, brightness and contrast value to get best image quality.
- : Use this setting if your original contains pure text, since it is an optimal setting for regular business document.
- Photo & Text : Use this setting if your original contains a mix of graphics and texts, you will get the most balanced result.

FAQ 3: The colors of the scanned images are strange.

So