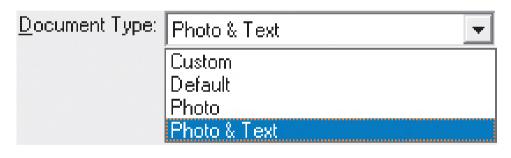

# **Troubleshooting**

FAQ 1: How to scan a single sided document?

Select to scan the Front Side or the Rear Side from the dropdown list.

FAQ 2: How could I select the document type?

According to your original document, you may select Photo, Text or Photo & Text to get the best scanning

- : Use this setting if your original document is a photo. You may adjust threshold, brightness and contrast value to get best image quality.
- : Use this setting if your original contains pure text, since it is an optimal setting for regular business document.
- Photo & Text : Use this setting if your original contains a mix of graphics and texts, you will get the most balanced result.