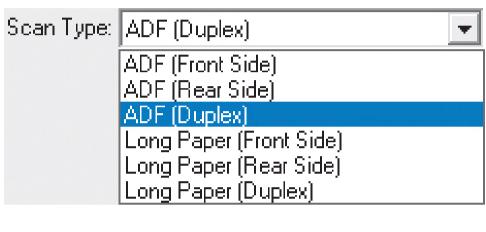

# **Troubleshooting**

FAQ 1: How to scan a single sided document?

Select to scan the Front Side or the Rear Side from the dropdown list.

FAQ 2: How could I select the document type?

According to your original document, you may select Photo, Text or Photo & Text to get the best scanning