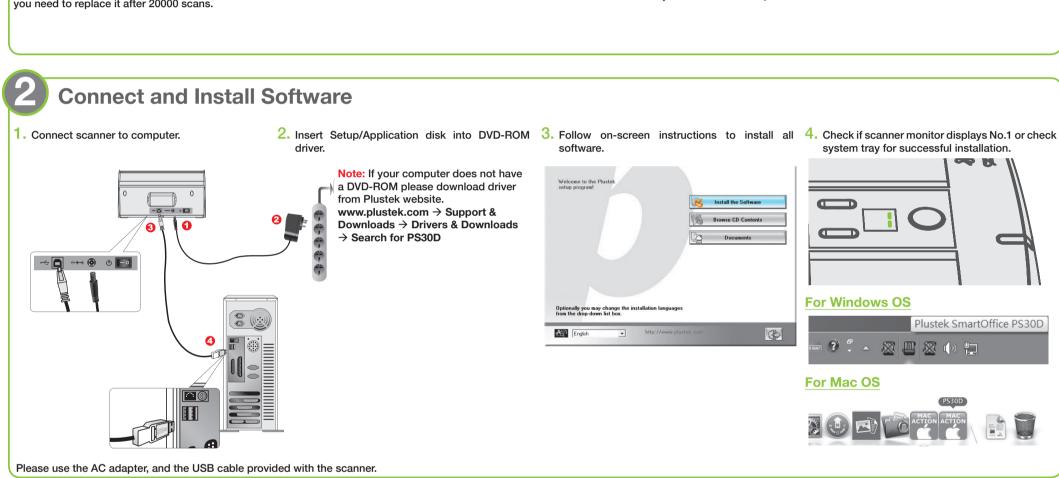

Please read this guide before using your scanner.



Scan me



JScan me









### 2. Clean Pad Module:



#### Clean ADF Glass:



# **Troubleshooting**

FAQ 1: How to scan a single sided document?

Select to scan the Front Side or the Rear Side from the dropdown list.



FAQ 2: How could I select the document type?

According to your original document, you may select Photo, Text or Photo & Text to get the best scanning



- : Use this setting if your original document is a photo. You may adjust threshold, brightness and contrast value to get best image quality.
- : Use this setting if your original contains pure text, since it is an optimal setting for regular business document.
- Photo & Text : Use this setting if your original contains a mix of graphics and texts, you will get the most balanced result.

FAQ 3: The colors of the scanned images are strange.