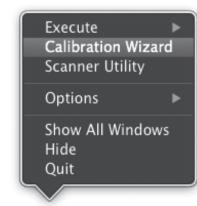

FAQ 3: The colors of the scanned images are strange.

Solutions · Please reset the scan settings to default in DocAction/MacAction and perform the scanning task again.

• Calibrate the scanner if colors of the scanned image vary a lot. Find Calibration Wizard as follows: For Mac Os: