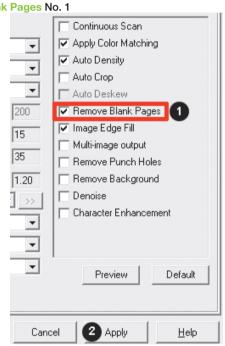

FAQ 4: How can I delete unnecessary blank pages?

Check the box Remove Blank Pages No. 1

FAQ 5: Clearing a paper jam

Open the ADF cover, gently but firmly pull the jammed documents out of the ADF.

FAQ 6: Wake up the scanner from standby mode (When the LED turns orange).