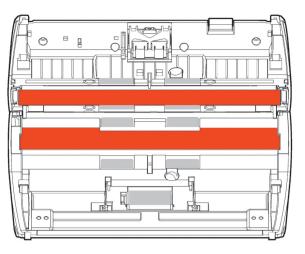

Please read this guide before using your scanner.



Scan me



JScan me









### 2. Clean Pad Module:



#### Clean ADF Glass:



# **Troubleshooting**

FAQ 1: How to scan a single sided document?

Select to scan the Front Side or the Rear Side from the dropdown list.



FAQ 2: How could I select the document type?

According to your original document, you may select Photo, Text or Photo & Text to get the best scanning



- : Use this setting if your original document is a photo. You may adjust threshold, brightness and contrast value to get best image quality.
- : Use this setting if your original contains pure text, since it is an optimal setting for regular business document.
- Photo & Text : Use this setting if your original contains a mix of graphics and texts, you will get the most balanced result.

FAQ 3: The colors of the scanned images are strange.

Solutions · Please reset the scan settings to default in