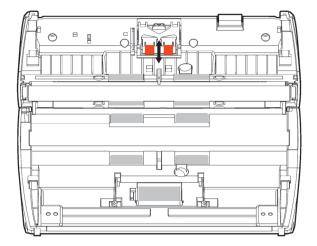

Please read this guide before using your scanner.



Scan me



JScan me









### 2. Clean Pad Module:



#### Clean ADF Glass:



# **Troubleshooting**

FAQ 1: How to scan a single sided document?

Select to scan the Front Side or the Rear Side from the dropdown list.



FAQ 2: How could I select the document type?

According to your original document, you may select Photo, Text or Photo & Text to get the best scanning



- : Use this setting if your original document is a photo. You may adjust threshold, brightness and contrast value to get best image quality.
- : Use this setting if your original contains pure text, since it is an optimal setting for regular business document.
- Photo & Text : Use this setting if your original contains a mix of graphics and texts, you will get the most balanced result.

FAQ 3: The colors of the scanned images are strange.

Solutions · Please reset the sca