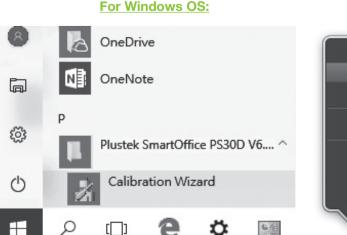

FAQ 3: The colors of the scanned images are strange.

Solutions · Please reset the scan settings to default in DocAction/MacAction and perform the scanning task again.

• Calibrate the scanner if colors of the scanned image vary a lot. Find Calibration Wizard as follows: For Mac Os: