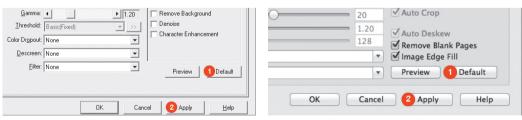

FAQ 3: The colors of the scanned images are strange.

Solutions · Please reset the scan settings to default in DocAction/MacAction and perform the scanning task again.

• Calibrate the scanner if colors of the scanned image vary a lot. Find Calibration Wizard as follows: For Mac Os: