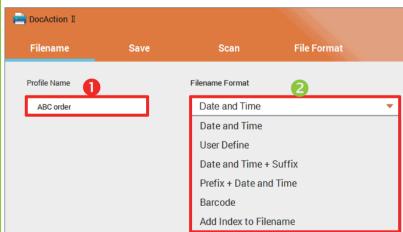

# Customize your scan profile

1. Double-click 🕑 New button. Set Profile Name 0 (e.g., ABC order) and Filename Format 😢 (e.g., Naming by Barcode).

2. Select file saving folder 3.

You may save the file to FTP folder.

In order

3. Select Resolution (dpi), Color Mode and Paper Size, you may tick 4. Select de the check box of each function on the right-hand side to optimize vour scan images.

| Scan           | Optional |                      |
|----------------|----------|----------------------|
| Source         |          |                      |
| ADF (Duplex)   | -        | Auto Rotate          |
| , ibi (bapion) |          | 🖌 Auto Crop          |
| DPI            |          | 🖌 Auto Deskew        |
|                |          | 🧹 Character Enhancen |
| 200            | •        | Continuous Scan      |
| Color Mode     |          | ✓ Remove Blank Page  |
|                |          | Remove Punch Hole    |
| Gray           | •        | Multi Feed Detection |
| Paper Size     |          |                      |
| Auto Size      | -        |                      |