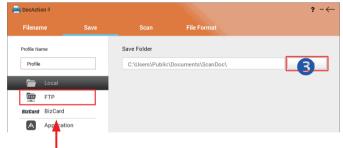

# Add index to filename

Add index/keyword to filename in order to describe files easily.

### Filename Format Plustek Add Index to Filename (2) Prefix YYYYMMDD\_hhmmss 4 Suffix ex2>\_2018-06-13-11-34-37\_test\_001.xx OK Cancel

#### The filename will be saved as the Example shown.

index/keyword or manually type the words. Note: maximum 12 Example characters allowed per index field. Plustek\_<Index1>\_<Index2>\_2018-06-13-11-34-37\_test\_001.xxx 🖸 🗃 🔍 🍳 🖬 📭 က 🖱 2 **B**(4) If you want to maintain and clearance the product, please ask local d suppliers to get the right information of nearest stores. STATEMENT OF LIMITED WARRANTY English This Statement of Limited Warranty applies or chase for your use, and not for resale, from an aut inufacturer warranty includes all parts and labor, and is not valid withou original purchase. To obtain warranty service, you may contact cescriptions in the documentation provided. Upon provision of proof of placement parts assume the remaining varianty of the parts they replace. Second placement parts assume the remaining varianty of the parts they replace. Second placement placement without pudges and software will without guides and software. ОК Cancel Clea Entry service does not provide for Location : 67.987335, 96 774002 (mm