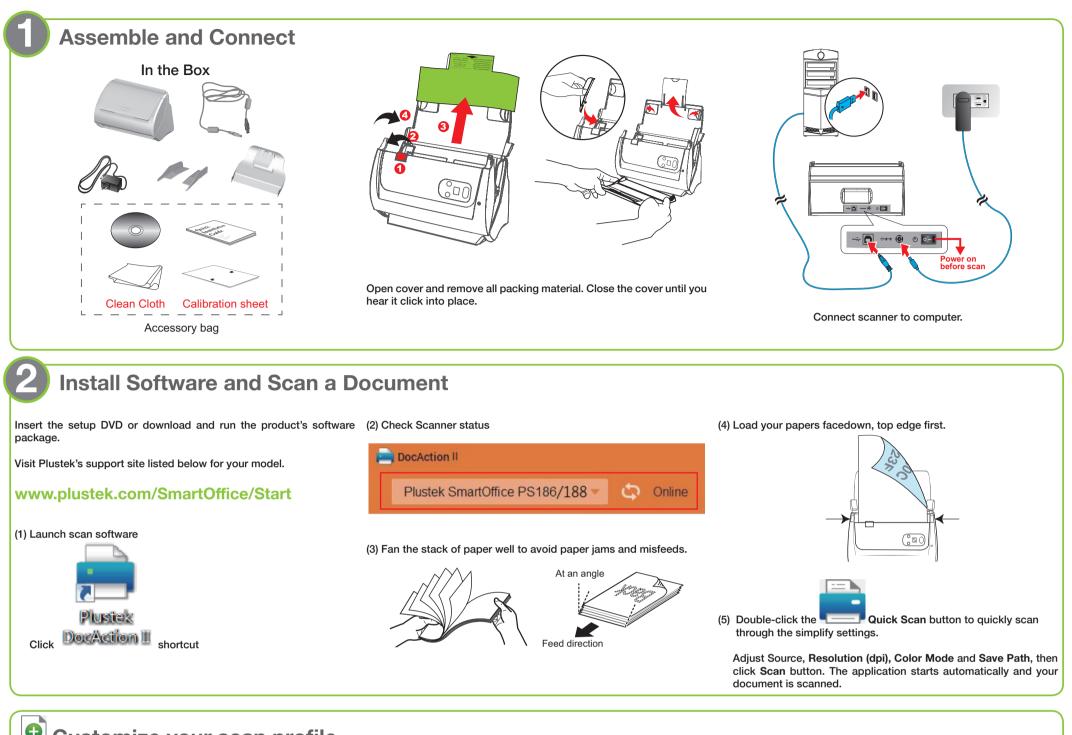

# Customize your scan profile

1. Double-click 🕑 New button. Set Profile Name 0 (e.g., ABC order) and Filename Format 😢 (e.g., Naming by Barcode).

2. Select file saving folder 3.

You may save the file to FTP folder.

In order

3. Select Resolution (dpi), Color Mode and Paper Size, you may tick 4. Select de the check box of each function on the right-hand side to optimize vour scan images.

| Scan           | Optional |                      |
|----------------|----------|----------------------|
| Source         |          |                      |
| ADF (Duplex)   | -        | Auto Rotate          |
| , ibi (bapion) |          | 🖌 Auto Crop          |
| DPI            |          | 🖌 Auto Deskew        |
|                |          | 🧹 Character Enhancen |
| 200            | •        | Continuous Scan      |
| Color Mode     |          | ✓ Remove Blank Page  |
|                |          | Remove Punch Hole    |
| Gray           | •        | Multi Feed Detection |
| Paper Size     |          |                      |
| Auto Size      | -        |                      |