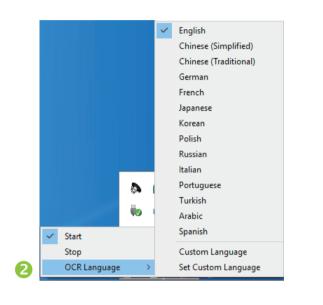

#### then select stop **1**. Note: Modification applies from the next scan batch. Ð ۲ Button Setting ✓ Start FTS Service ► Stop 🚺 About OCR Language Exit

Stop FTS or Change OCR language

Click "OCR Language" to open OCR language list, and select language of scan document.