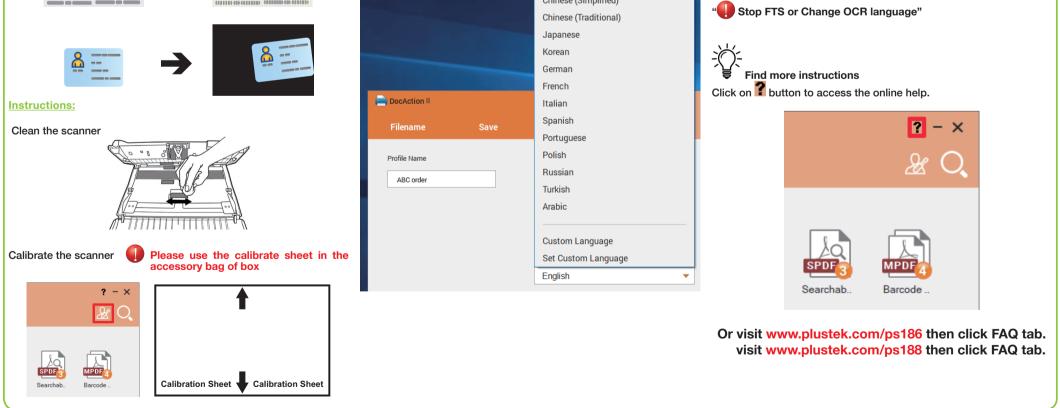

#### then select stop **1**. Note: Modification applies from the next scan batch. Ð ۲ Button Setting ✓ Start FTS Service ► Stop 🚺 About OCR Language Exit

Stop FTS or Change OCR language

Click "OCR Language" to open OCR language list, and select language of scan document.

### Troubleshooting

follow the instruction below:

FAQ 1: If the color of the scanned images are not correct, please FAQ 2: When I select searchable PDF as the file format, why the text FAQ 3: When I view the scanned document content under FTS, why is cannot be recognized after the scan is completed?

#### **Answer:**

Please make sure that the selected OCR language is consistent with your scanned file.

the preview garbled?

#### **Answer:**

When the file format selected for scanning is not searchable pdf, there may be garbled characters displayed in the FTS preview window. Please make sure that the selected OCR language of the FTS is consistent with your scanned file. Regarding how to select OCR languages, please refer to